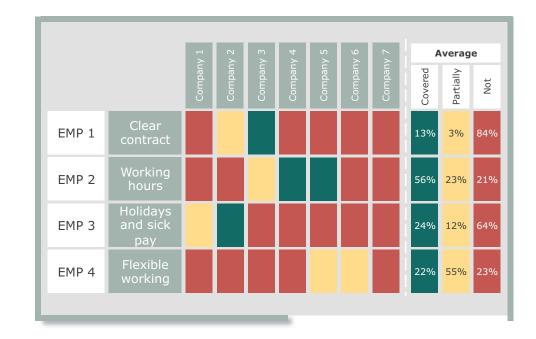

## About the benchmark:

- Evaluates 162 principles for responsible business management in 20 organisations.
- Based on the Institute of Business Ethics' Illustrative Code.
- Evaluates against best practice.